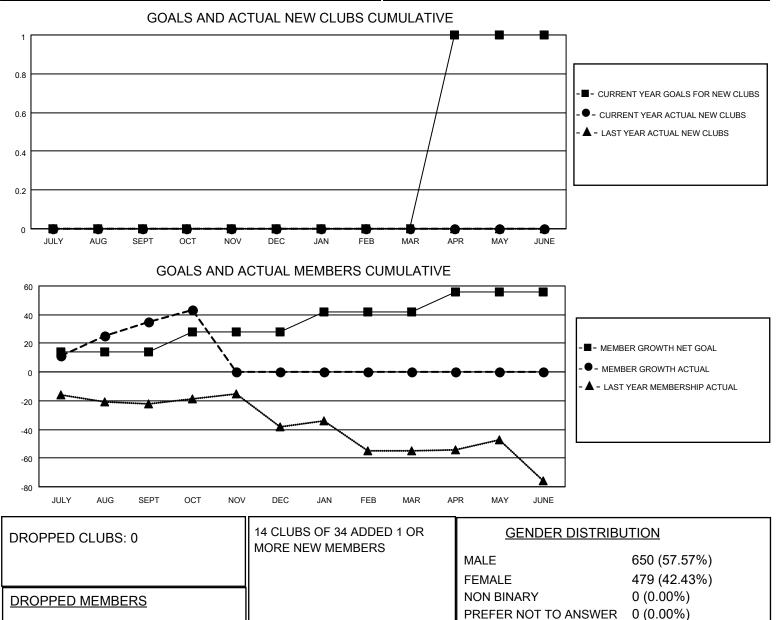

## LOCATION NEW YORK

District 20 K2

Results as of: 10/31/2021

| Clubs                 |               |           |               | Members               |                         |                         |                                                    |
|-----------------------|---------------|-----------|---------------|-----------------------|-------------------------|-------------------------|----------------------------------------------------|
| RESULTS FOR 2021-2022 |               |           |               | RESULTS FOR 2021-2022 |                         |                         |                                                    |
| QUARTER               | NEW CLUB GOAL | NEW CLUBS | DROPPED CLUBS | QUARTER               | IBER GROWTH NET<br>GOAL | MEMBER GROWTH<br>ACTUAL | DROPPED<br>MEMBERS ACTUAL<br>(including transfers) |
| JULY/AUG/SEPT         | 0             | 0         | 0             | JULY/AUG/SEPT         | 14                      | 59                      | 19                                                 |
| OCT/NOV/DEC           | 0             | 0         | 0             | OCT/NOV/DEC           | 14                      | 11                      | 3                                                  |
| JAN/FEB/MAR           | 0             | 0         | 0             | JAN/FEB/MAR           | 14                      | 0                       | 0                                                  |
| APR/MAY/JUNE          | 1             | 0         | 0             | APR/MAY/JUNE          | 14                      | 0                       | 0                                                  |